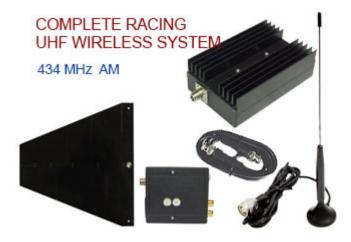

## S-430H COMPLETE RACING UHF WIRELESS SYSTEM 434 MHz AM

UHF complete wireless TV system S-430H is an excellent solution for car racing. It comes with a high power video transmitter 50 W, receiver M-806, shark fin antenna and magnet mount antenna 3 dB gain. This system is excellent to send a broadcast quality video signal over 15 km.