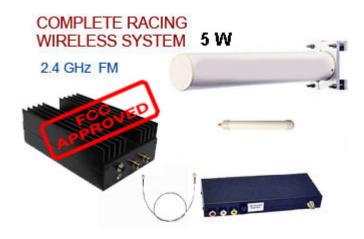

## S-2400/5 MIL COMPLETE RACING UHF WIRELESS SYSTEM 2400 MHz

2.4 GHz complete wireless TV system S-2400/5MIL is an excellent solution for car racing. It comes with a high power video transmitter 5 W, receiver VRX-24L, dipole antenna and a yagi antenna 14 dB gain. This system is excellent to send a broadcast quality video signal over 8 km. The range in open area is much greater. This system comes in 8 selectable channels. Video transmitter is FCC approved.