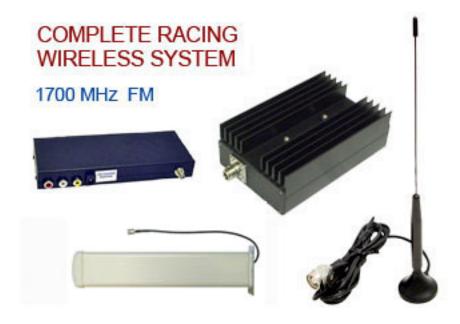

## S-1700/20 COMPLETE RACING UHF WIRELESS SYSTEM 1700 MHz FM

1.7 GHz complete wireless TV system S-1700 is an excellent solution for car racing. It comes with a high power video transmitter 20 W, receiver VRX-1700, dipole antenna and a yagi antenna 8 dB. This system is excellent to send a broadcast quality video signal over 50 miles. The range in open area is much greater. This system comes in 8 selectable channels.