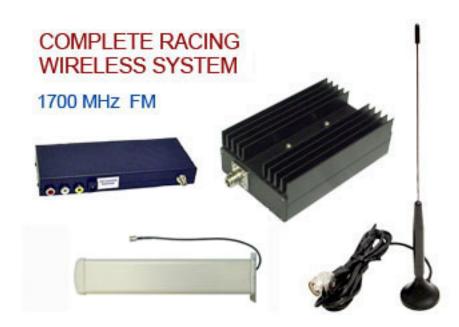

## S-1700/10 COMPLETE RACING UHF WIRELESS SYSTEM 1700 MHz FM

1.7 GHz complete wireless TV system S-1700 is an excellent solution for car racing. It comes with a high power video transmitter 10 W, receiver VRX-1700, dipole antenna and a yagi antenna 8 dB. This system is excellent to send a broadcast quality video signal over 25 miles. The range in open area is much greater. This system comes in 8 selectable channels.