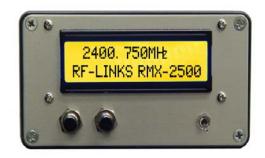

## RMX -2500 RECEIVER 2.4 MHz

This is the most sensitive and definitely the best 2.4 GHz Audio/ Video receiver on the market. Fully synthesized this receiver has an SMA connector for different type of antennas 2.4 GHz. This receiver is digital and you can access any frequency in 2.2-2.5 GHz band. The step is 125 kHz.

| Technical Specifications |               |
|--------------------------|---------------|
| Operating Frequencies:   | 2200-2500 MHz |
| Channel step             | 125 kHz       |
| Battery power:           | 12 V          |
| Video output:            | 1 V           |
| Video Format:            | NTSC          |
| Current Consumption:     | 500 mA        |
| Sensitivity:             | -92 dBm       |
| Dimension :              | 6.5"X2"X4"    |
| Digital Display :        | Yes           |