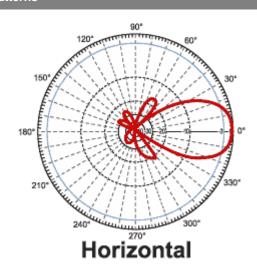

## **RF Antenna Gain Patterns**

| Electrical Specifications        | Mechanical Specifications                                    |
|----------------------------------|--------------------------------------------------------------|
| Frequency 2400-2500 MHz          | Weight 0.95 lbs. (0.43 Kg)                                   |
| Gain 14 dBi                      | <b>Dimensions</b> 8.5 x 8.5 x 1 (inches) 216 x 216 x 26 (mm) |
| Horizontal Beam Width 30 degrees | Flame Rating UL 94HB                                         |
| Vertical Beam Width 30 degrees   | Radome Material UV-inhibited Polymer                         |
| Impedance 50 Ohm                 | Operating Temperature -40° C to to 85° C(-40° F to 185° F)   |
| Lightning Protection DC Short    | Polarization Horizontal or Vertical                          |
| <b>VSWR</b> < 1.5:1 avg.         | Wind Survival >150 MPH (241 KPH)                             |
|                                  | Mounting Four 1/4 in. (6.3 mm) Holes                         |