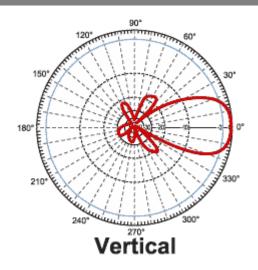

## **RF Antenna Gain Patterns**

| Electrical Specifications        | Mechanical Specifications                                    |
|----------------------------------|--------------------------------------------------------------|
| Frequency 2400-2500 MHz          | Weight 0.95 lbs. (0.43 Kg)                                   |
| Gain 14 dBi                      | <b>Dimensions</b> 8.5 x 8.5 x 1 (inches) 216 x 216 x 26 (mm) |
| Horizontal Beam Width 30 degrees | Flame Rating UL 94HB                                         |
| Vertical Beam Width 30 degrees   | Radome Material UV-inhibited Polymer                         |
| Impedance 50 Ohm                 | Operating Temperature -40° C to to 85° C(-40° F to 185° F)   |
| Lightning Protection DC Short    | Polarization Horizontal or Vertical                          |
| <b>VSWR</b> < 1.5:1 avg.         | Wind Survival >150 MPH (241 KPH)                             |
|                                  | Mounting Four 1/4 in. (6.3 mm) Holes                         |