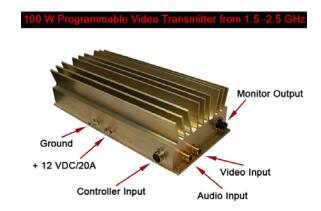

## LX-100P Programmable Audio/Video Transmitter 100W 2.4 GHz

The new 100 W PROGRAMMABLE 2.4 GHz Audio/Video transmitter is a special design for Military applications capable to work in extremely low or high temperature range. This video transmitter gives over 100 W RF power. This special audio/video transmitter is fully programmable from 2,290 MHz- 2,500 MHz. It has been designed for Aeronautic, Space experiments or Special Military applications. This audio/video transmitter must be mounted on a larger metal surface to cool it down. The special LCD programmer is included with the unit. This transmitter works from 12 VDC/ 20A.

Dimensions: 9.0 "X 2.5." X 3.9 ".

| Technical Specifications  |                                                           |
|---------------------------|-----------------------------------------------------------|
| Operating Frequencies:    | 2300 MHz- 2500 MHz programmable by special LCD controller |
| Channel:                  | Agile channels from 2300-2500 MHz in 250 kHz steps        |
| DC Voltage:               | 12 V – 12.6 V                                             |
| RF power:                 | 100 W                                                     |
| Minimum required voltage: | 10 V                                                      |
| Battery power:            | 12 V                                                      |
| Video distortion:         | 2%                                                        |
| Maximum range:            | Long range, over 60 km LOS                                |
| Video Format:             | PAL, NTSC                                                 |
| Current Consumption:      | 18-20 A / 12.6 V                                          |
| Antenna:                  | N/A                                                       |
| Antenna Connector:        | SMA                                                       |
| Impedance:                | 50 ohms                                                   |
| Audio input:              | 300 mV                                                    |
| Video/Audio Connectors:   | RCA F                                                     |
| Video Impedance:          | 75 ohms                                                   |
| Video level:              | 1 V                                                       |
| Temperature Range:        | -40 +78 °C                                                |
| Dimensions:               | 10" X 4 " X3"                                             |
| Weight:                   | 2,9 lbs                                                   |
| Modulation:               | WFM                                                       |