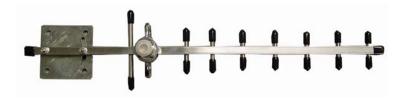

## LOG-2223 2.2-2.3 GHz SPECIAL ANTENNA , 12 dB GAIN

This is a perfect high antenna for special applications 2.2-2.3 GHz. Excellent for point to point communications and microwave TV links.

Dimensions:16.5 " X 3.5 ", Weight: 0.4 lb

| Technical Specifications |                |
|--------------------------|----------------|
| Frequency:               | 2.2-2.3 GHz    |
| Gain:                    | 12 dBi         |
| Polarization:            | Vertical       |
| -3 dB Beam Width:        | 38 degree      |
| Front to back ratio:     | 15 dB          |
| Impedance:               | 50 ohms        |
| Max. input power:        | 100 W          |
| VSWR:                    | <1.5:1 avg.    |
| Lightening Protection:   | DC short       |
| Size:                    | 16.5 " X 3.5 " |