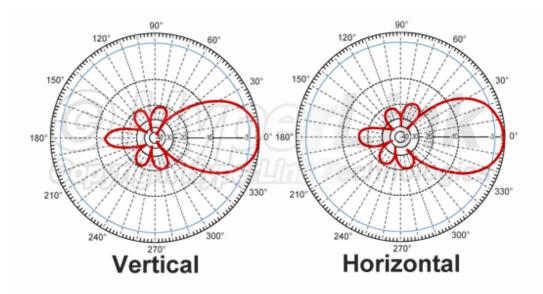

| Technical Specifications |                |
|--------------------------|----------------|
| Frequency:               | 2.2-2.3 GHz    |
| Gain:                    | 12 dBi         |
| Polarization:            | Vertical       |
| -3 dB Beam Width:        | 38 degree      |
| Front to back ratio:     | 15 dB          |
| Impedance:               | 50 ohms        |
| Max. input power:        | 100 W          |
| VSWR:                    | <1.5:1 avg.    |
| Lightening Protection:   | DC short       |
| Size:                    | 16.5 " X 3.5 " |