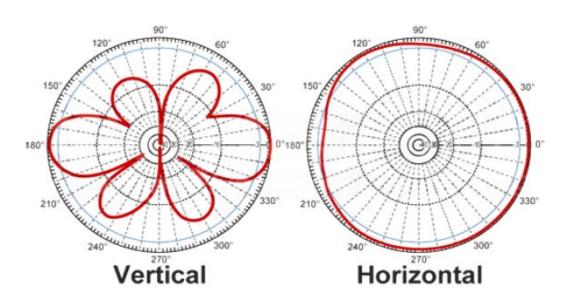

ent RF antenna for 1800 MHz radios and wireless video transmitters and receivers, 1800 MHz digital spread spectrum radios and more.



| Technical Specifications         |                                          |
|----------------------------------|------------------------------------------|
| Frequency 1700-1800 MHz          | Weight 5.5 g                             |
| <b>VSWR</b> < 2.5                | <b>Dimensions</b> 2.0" x 0.25"           |
| Housing Material Rubber- plastic | Case Design Water Resistance             |
| Vertical Beam Width 55 degrees   | Radome Material ASA with UV Protection   |
| Impedance 50 Ohm                 | Operating Temperature -45° C to to 75° C |
| Connector SMA Male type          | Polarization Vertical                    |

## RF Antenna Patterns