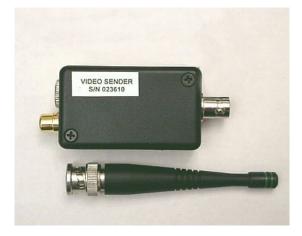

## MX-50 SERIES MEDIUM POWER VIDEO SENDER

RF-links.com. introduces small Video senders for TV production and Film. Model MX-50 has 50 mW RF power and it is excellent low cost solution for Steadicam operators. Matching antenna is included. This unit is available in many different TV UHF channels. Dimensions: 2.2"x 1.5"x 0.8".