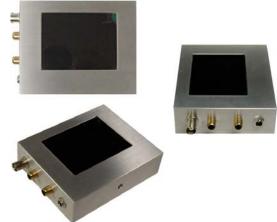

## MTR-2400 SPECIAL UHF MONITOR VIDEO RECEIVER

The 2.4 GHz audio/video receiver with LCD TFT screen module for any UHF TV transmitter is a perfect solution for any professional user and commercial application as well. This receiver covers 4 channels from 2300-2400 MHz made for special applications and receiveing a picture from a smallest video transmitters DX seires. Required power supply is 9 V- 12 V DC/ 350 mA. Video formats: 4:3 and 16:9.

Dimensions: 4.5. " X 3.0 " X 1.2 "

| Technical Specifications |                                     |
|--------------------------|-------------------------------------|
| RF:                      |                                     |
| Input Frequency:         | 2400 MHz, 4 channels, No deemphasis |
| Sensitivity:             | -95 dBm (built in preamplifier)     |
| Output Impedance:        | 75 Ohms.                            |
| VIDEO:                   |                                     |
| Output Level:            | 1.0 Vp-p, NTSC                      |
| Output mode:             | WFM                                 |
| panel control            | ± 10dB.                             |
| Formats:                 | 4:3 and 16:9                        |
| Output Impedance:        | 75 Ohms.                            |
| GENERAL:                 |                                     |
| DC Power Input:          | +12 VDC @ 350 mA,                   |
| Temperature:             | 0° C to +50° C.                     |
| Dimensions:              | 1" W*3.5"H*7.5"D.                   |
| Weight:                  | 300 gr                              |