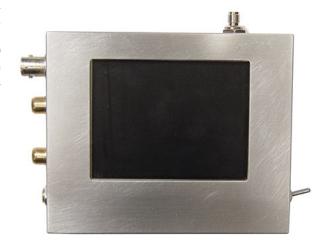

## MTR-1600 SPECIAL UHF MONITOR VIDEO RECEIVER

The 1.6 GHz audio/video receiver with LCD TFT screen module for any UHF TV transmitter is a perfect solution for any professional user and commercial application as well. This receiver covers 4 channels from 1500-1600 MHz made for special applications and receiving a picture from a smallest video transmitters DX series. Required power supply is 9 V- 12 V DC/ 350 mA. Video format: 4:3

Dimensions: 4.5. " X 3.0 " X 1.2 "

| Technical Specifications |                                     |
|--------------------------|-------------------------------------|
| RF:                      |                                     |
| Input Frequency:         | 1600 MHz, 4 channels, No deemphasis |
| Sensitivity:             | -95 dBm (built in preamplifier)     |
| Output Impedance:        | 75 Ohms.                            |
| VIDEO:                   |                                     |
| Output Level:            | 1.0 Vp-p, NTSC                      |
| Output mode:             | WFM                                 |
| panel control            | ± 10dB.                             |
| Format:                  | 4:3 a                               |
| Output Impedance:        | 75 Ohms.                            |
| GENERAL:                 |                                     |
| DC Power Input:          | +12 VDC @ 350 mA,                   |
| Temperature:             | 0° C to +50° C.                     |
| Dimensions:              | 1" W*3.5"H*7.5"D.                   |
| Weight:                  | 300 gr                              |