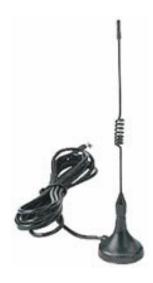

## MT-24L SAMLL OMNI ANTENNA DIRECTIONAL 2.4 GHz

This very compact mobile-mount omni antenna provides broad coverage and 5 dBi gain. It is ideally suited for PCS applications where omni-directional coverage and low visibility are desired.

| Technical Specifications |                   |
|--------------------------|-------------------|
| Operating Frequency:     | 2400 MHz          |
| Impedance:               | 50 ohms           |
| Temperature Range:       | -40 +85* C        |
| Connector:               | SMA MALE          |
| Polarization:            | Vertical          |
| Mounting:                | Magnetic          |
| Max. input power:        | 51 watts          |
| Length:                  | 5" including base |
| VSWR:                    | < 1.5 avg.        |
| Gain:                    | 5 dBi             |