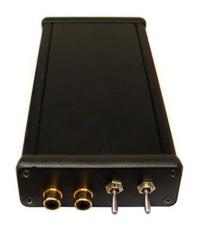

## LX-3000/2A Audio/Video Transmitter 2W 2.4 GHz

The new 2.4 GHz Audio/Video transmitter with 4 channels is a special design for Military applications capable to work in extremely low or high temperature range. This special audio/video sender has been designed for Aeronautic or Space experiments. It has 2 W RF power and it works from 9 V- 16 V.

| Technical Specifications  |                                                   |
|---------------------------|---------------------------------------------------|
| Operating Frequencies:    | 2300 MHz- 2400 MHz                                |
| Channel:                  | Agile channels from 1-4<br>Selected by 2 switches |
| DC Voltage:               | 9 V – 16 V                                        |
| RF power:                 | 2 W                                               |
| Minimum required voltage: | 10 V                                              |
| Battery power:            | 12 V                                              |
| Video distortion:         | 3%                                                |
| Maximum range:            | Long range, over km LOS                           |
| Video Format:             | PAL, NTSC                                         |
| Current Consumption:      | 820mA / 12 V                                      |
| Antenna:                  | N/A                                               |
| Antenna Connector:        | SMA                                               |
| Impedance:                | 50 ohms                                           |
| Audio input:              | 300 mV                                            |
| Video/Audio Connectors:   | RCA F                                             |
| Video Impedance:          | 75 ohms                                           |
| Video level:              | 1 V                                               |
| Temperature Range:        | -40 +78 °C                                        |
| Dimensions:               | 6" X 3 " X 1"                                     |
| Weight:                   | 280 grams                                         |
| Modulation:               | WFM                                               |