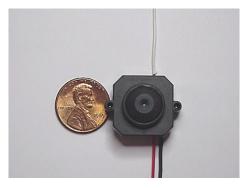

## CMDX-22E WIRELESS CMOS CAMERA 2.4 GHz WITH ENCRYPTION

This is an amazing unit that you won't find anywhere else! The World's smallest 2.4 GHz Encrypted video camera system - full RF Power 80 mW in 2.4 GHz FM band: 2410 MHz, 2433 MHz, 2452 MHz and 2481 MHz. Lower 4 special channels are available as well: 2300, 2325, 2350 and 1375 MHz. With the receiver VRX-24L you can obtain over 3 miles range from the Air. The range of this camera on the ground is limited anywhere from 50-500 ft depends on situation.