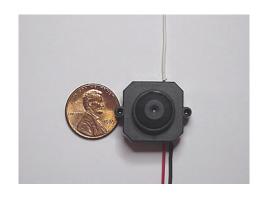

## WIRELESS CMOS CAMERA 2.4 GHz

This is an amazing unit that you won't find anywhere else! The World's smallest 2.4 GHz video camera system - full RF Power 80 mW in 2.4 GHz FM band: 2410 MHz, 2433 MHz, 2452 MHz and 2481 MHz. Lower 4 special channels are available as well: 2300, 2325, 2350 and 1375 MHz. With the receiver VRX-24L you can obtain over 3 miles range from the Air. The range of this camera on the ground is limited anywhere from 50-500 ft depends on situation.