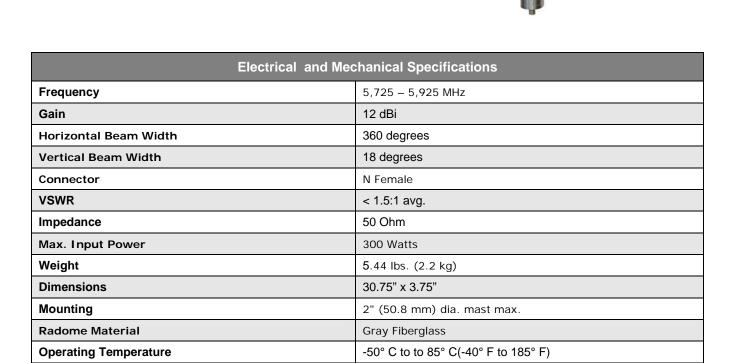

## AD-58SH 5.8 GHz Omni directional Antenna 12 dB gain 300W

The AD-58SH is a HIGH GAIN, HIGH POWER very compact yet high performance omnidirectional WiFi antenna designed for the 5.8GHz ISM and UNII band. It is ideally suited for multipoint and mobile applications where high gain and wide coverage is desired. Mounting kit is included..

The AD-58SH construction features a strong fiberglass radome for durability and aesthetics. Included with the antenna, the mounting system features a heavy-duty steel bracket and U-Bolt for superior strength.