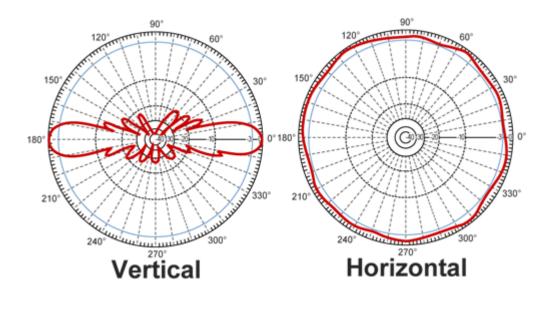

## AD-58SH 5.8 GHz Omni directional Antenna 12 dB gain 300W

The AD-58SH is a HIGH GAIN, HIGH POWER very compact yet high performance omnidirectional WiFi antenna designed for the 5.8GHz ISM and UNII band. It is ideally suited for multipoint and mobile applications where high gain and wide coverage is desired. Mounting kit is included..

The AD-58SH construction features a strong fiberglass radome for durability and aesthetics. Included with the antenna, the mounting system features a heavy-duty steel bracket and U-Bolt for superior strength.



## RF Antenna Gain Patterns



www.rf-links.com ©