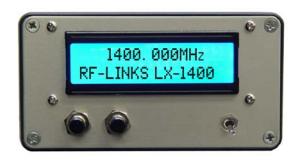

## LX-1400 MEDIUM POWER 1400 MHz TRANSMITTER WITH DIGITAL DISPLAY

The new 1.4 GHz Audio/Video transmitter is a special design for Military applications capable to work in extremely low or high temperature range. This transmitter has digital display with easy to change channels and 1.5 W RF power. LX-1400 works from 9 V- 16 V.