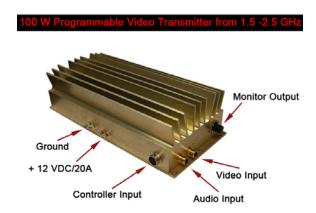

## LX-100/PM Audio/Video Transmitter 100W 1700 MHz

The new 1.7 GHz Audio/Video transmitter is a special design for Military applications capable to work in extremely low or high temperature range. The new 100 W PROGRAMMABLE 1.7 GHz Audio/Video transmitter is a special design for Military applications capable to work in extremely low or high temperature range. This video transmitter gives over 100 W RF power. This special audio/video transmitter is fully programmable from 1,690 MHz- 1,900 MHz. It has been designed for Aeronautic, Space experiments or Special Military applications. This audio/video transmitter must be mounted on a larger metal surface to cool it down. The special LCD programmer is included with the unit. This transmitter works from 12 VDC/ 22A.

Dimensions: 9.0 "X 2.5." X 3.9 ".

| Technical Specifications  |                                                                             |
|---------------------------|-----------------------------------------------------------------------------|
| Operating Frequencies:    | 1730 MHz-1850 MHz                                                           |
| Channel:                  | Fully programmable from 1,690 MHz-<br>1,900 MHz with an external programmer |
| DC Voltage:               | 12 V – 14 V                                                                 |
| RF power:                 | 100 W +- 15%                                                                |
| Minimum required voltage: | 10 V                                                                        |
| Battery power:            | 12.6 V                                                                      |
| Video distortion:         | 3%                                                                          |
| Maximum range:            | Long range, over 60 km LOS                                                  |
| Video Format:             | PAL, NTSC                                                                   |
| Current Consumption:      | 22A / 12 VDC                                                                |
| Antenna:                  | N/A                                                                         |
| Antenna Connector:        | SMA                                                                         |
| Impedance:                | 50 ohms                                                                     |
| Audio input:              | 300 mV                                                                      |
| Video/Audio Connectors:   | RCA F                                                                       |
| Video Impedance:          | 75 ohms                                                                     |
| Video level:              | 1 V                                                                         |
| Temperature Range:        | -40 +78 °C                                                                  |
| Dimensions:               | 9" X 2.5 " X 3"                                                             |
| Weight:                   | 2,9 lbs                                                                     |
| Modulation:               | WFM                                                                         |