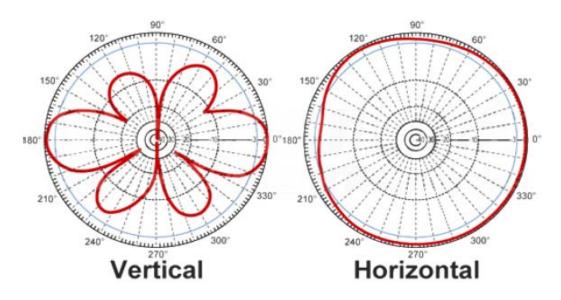

lacement RF antenna for 900 MHz radios, wireless video transmitters and receivers, 900 MHz digital spread spectrum radios and more.



| Technical Specifications         |                                          |
|----------------------------------|------------------------------------------|
| Frequency 900-930 MHz            | Weight 5.5 g                             |
| <b>VSWR</b> < 2.2                | <b>Dimensions</b> 2.0" x 0.25"           |
| Housing Material Rubber- plastic | Case Design Water Resistance             |
| Vertical Beam Width 55 degrees   | Radome Material ASA with UV Protection   |
| Impedance 50 Ohm                 | Operating Temperature -45° C to to 75° C |
| Connector SMA Male type          | Polarization Vertical                    |

## RF Antenna Patterns