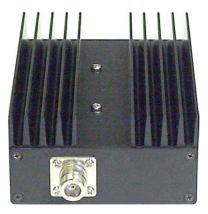

## AMP-5000M/10C HIGH POWER AMPLIFIER 10 W FOR 2.4 GHz

This is a high power High efficiency microwave amplifier for 2.4 GHz made for Military applications. It requires only 10-25 mW RF power input for 10 W RF power output in 2.4 GHz band. This amplifier needs 12 V / 2.6 A with full power. Weight is 1000 grams. This is a unidirectional amplifier.

SMA or N-connector is available upon request.

| Technical Specifications  |                    |
|---------------------------|--------------------|
| Operating Frequencies:    | 2300 MHz- 2500 MHz |
| Operating class:          | Linear AB          |
| DC Voltage:               | 12 V               |
| RF power:                 | 10 W               |
| Input power:              | 10 mW, max. 65 mW  |
| Minimum required voltage: | 12 V               |
| Battery power:            | 12.8 V - 16 V      |
| Video distortion:         | N/A                |
| Video Format:             | N/A                |
| Current Consumption:      | 2.6 A / 12 V       |
| Antenna:                  | N/A                |
| Antenna Connector:        | SMA, N on request  |
| Impedance:                | 50 ohms            |
| Temperature Range:        | -40 +75* C         |
| Dimensions:               | 5" X 2.2 " X 1.6"  |
| Weight:                   | 1000 grams         |