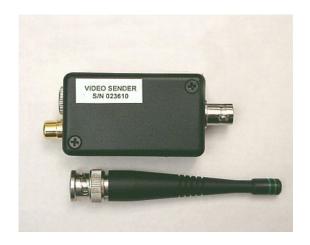

## SPX-30A & SPX-59C HIGH POWER VIDEO SENDER

This is a High power UHF Video transmitter CH 30 UHF AIR designed for Steadicam users or TV and Film production. This unit out performs all kinds of video senders on the market! Range is up to 1500 ft line-of-sight under ideal conditions! This transmitter has excellent color picture quality! Size: 2.2" X 0.8" X 1.2".