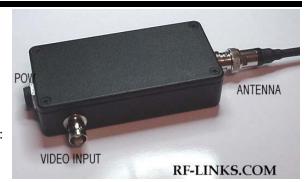

## SPX-68V HIGH POWER VIDEO TRANSMITTER

The newest Medium power UHF Video transmitter designed for Steadicam users or TV and Film production. This unit out performs all kinds of video senders on the market. Range is up to 600 ft line-of-sight under ideal conditions. This transmitter has excellent color picture quality. This video transmitter has all UHF channels from CH14-CH69. This video transmitter is available in PAL. Dimensions:  $3.9 \text{ "} \times 1.9 \text{ "} \times 0.8 \text{ "}.$ 