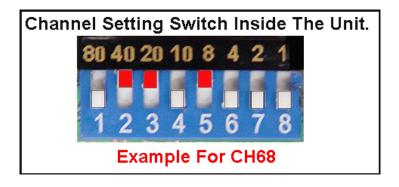

|                           | Technical Specifications        |
|---------------------------|---------------------------------|
| Operating Frequencies:    | 471.25 MHz- 801.25 MHz          |
| Channel:                  | CH-14-69 UHF                    |
| DC Voltage:               | 12 V                            |
| RF power:                 | 100 mW                          |
| Minimum required voltage: | 12 V                            |
| Battery power:            | 12 V - 32 V max                 |
| Frequency stability:      | 2 ppm                           |
| Video distortion:         | 2%                              |
| Maximum range:            | 1000 ft with a special antenna  |
| Video Format:             | NTSC (PAL available on request) |
| Current Consumption:      | 190 mA / 12 V                   |
| Antenna:                  | Omni dipole or high-gain        |
| Antenna Connector:        | BNC                             |
| Impedance:                | 50 ohms                         |
| Video Connector:          | RCA, BNC depends on model       |
| Video Impedance:          | 75 ohms                         |
| Video level:              | 1 V                             |
| Temperature Range:        | -15 +65* C                      |
| Dimensions:               | 3.9" X 1.9 " X 0.8 "            |
| Weight:                   | 80 grams                        |
| Modulation:               | Negative AM                     |