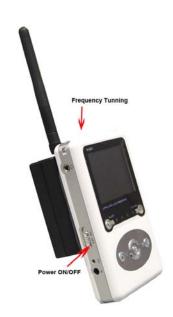

## RX-2000LCD UHF TV RECEIVER FOR 1.7-2.0 GHz

This is an extremely sensitive receiver for 1.7 GHz- 2.0 GHz band. It is excellent for all of ours 1.7- 1.9 GHz video transmitters. This fully battery powered receiver is very easy to use with a frequency tuning knob. It covers full frequency band from 1.69 GHz - 1.98 GHz. Audio is available on special request.

- BATTERY OPERATED (RECHARGEABLE)
- CURRENT CONSUMPTION 500 mA/ 12V
- FREQUENCY BAND 1.689 MHz- 1.700MHz
- HIGH SENSITIVITY -90 dBm
- PORTABLE HANDHELD UNIT
- SMA ANTENNA CONNECTOR

| Technical Specifications  |                             |
|---------------------------|-----------------------------|
| Operating Frequency:      | 1.69 GHz MHz- 1.98 GHz      |
| DC Voltage:               | 9 V – 12 V                  |
| Minimum required voltage: | 9 V                         |
| Battery power:            | Rechargeable battery inside |
| Noise factor:             | <4 dB                       |
| Maximum range:            | N/A                         |
| Current Consumption:      | 500 mA / 9 V                |
| Antenna:                  | N/A                         |
| Antenna Connector:        | SMA                         |
| Impedance:                | 50 ohms                     |
| Temperature Range:        | -40 +75* C                  |
| Dimensions:               | 3"x 0.7" x 2"               |
| Weight:                   | 150 grams                   |
| Band-pass filter:         | Built-in                    |